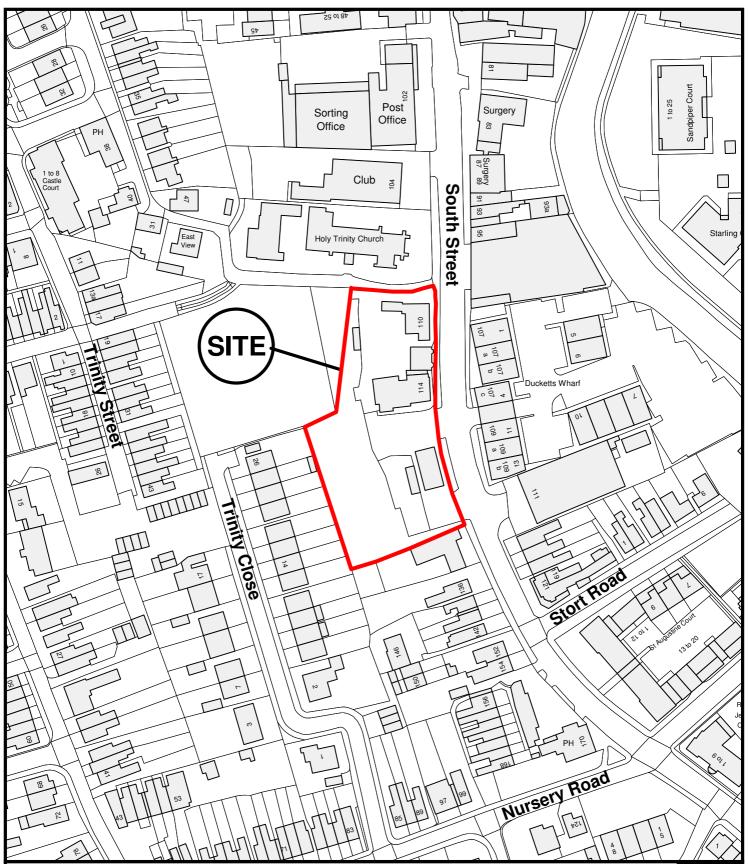

East Herts Council Wallfields Pegs Lane Hertford SG13 8EQ Tel: 01279 655261 Address: 110-114 South Street, Bishops Stortford, Herts Reference: 3/15/2579/VAR Scale: 1:1250 O.S Sheet: TL4820 Date of Print: 6 April 2016 W